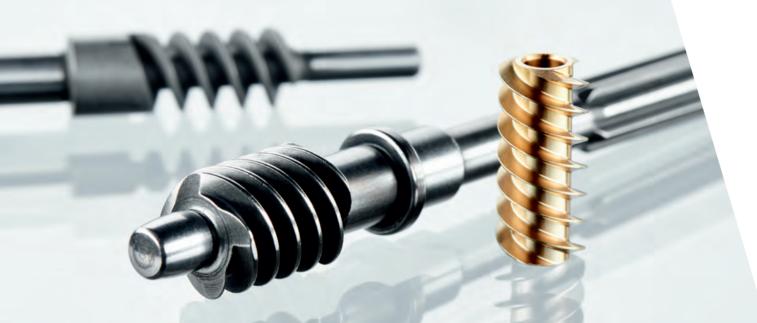

### **WORMS**

- up to module 3.0
- max. ø 60 mm
- max. length 250 mm
- milling, chasing, forming, PST®

We are worldwide the only vendor who can offer his partners all known production processes from milling, to chasing and forming right up to PST®.

PST means Power Skiving Thread, it's a by CVT developed production process, for the manufacturing of worms in high-end-quality.