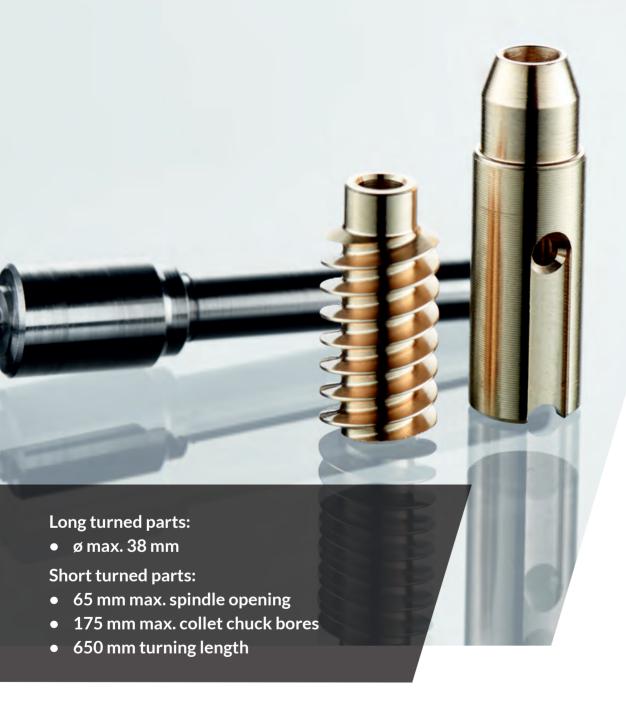

lisation pays off: experienced employees, above-average performance and modern equipment enable a wide range of products. Besides gears and worms, we also produce assemblies up to large series and since 1992 also long and short turned parts. Our CNC long turned parts are manufactured in our plants PTS-Precision GmbH, Schwerin and CVT-Kunshan, China.



185 EMPLOYEES

1979 FOUNDATION CVT

2008 FOUNDATION PTS

2017
FOUNDATION KUNSHAN

m<sup>2</sup> PRODUCTION AREA

# WE'RE MAKING REAL PRODUCTS

Our products have a highly reliability and are used in the automotive section, power tools and home appliance. The application of our parts, reaches from electrical and manual seat adjustment, over engines, gearboxes and pumps to actuators and the entire engine management.





### **TURNING PARTS**





### **SUBASSEMBLIES**



### **WORMS**

- up to module 3.0
- max. ø 60 mm
- max. length 250 mm
- milling, chasing, forming, PST®



We are worldwide the only vendor who can offer his partners all known production processes from milling, to chasing and forming right up to PST®.

PST means Power Skiving Thread, it's a by CVT developed production process, for the manufacturing of worms in high-end-quality.

## INJECTION MOULDING



CVT - APPLICATIONS OF OUR PRODUCTS



Total area: 4.500 m<sup>2</sup>

CVT-CAPELLMANN PLANT GOSHEIM, GERMANY

Total area: 19.000 m<sup>2</sup>

KUNSHAN CVT CAPELLMANN PLANT KUNSHAN, PROVINZ JIANGSU CHINA

Total area: 4.000 m<sup>2</sup>

### **CONTACT**

CVT-Capellmann GmbH & Co. KG Daimlerstraße 7 78559 Gosheim | Germany Tel. +49 7426 5193-0 Fax. +49 7426 5193